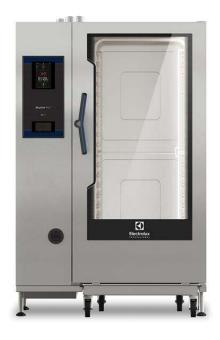

# SkyLine ProS Natural Gas Boilerless Combi Oven 202 120V

| ITEM #  |  |
|---------|--|
| MODEL # |  |
| MODEL # |  |
| NAME #  |  |
|         |  |
| SIS #   |  |

219685 (ECOG202K3O0)

SKYLINE ProS OVEN 20 FULL SHEET PANS (18" X 26")TOUCH-GAS 120V -**BOILERLESS** 