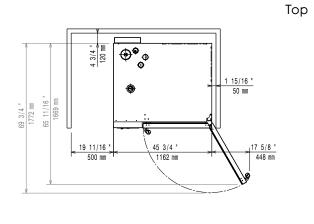

## Installation:

Clearance: 2 in (5 cm) rear Clearance:

and right hand sides.

Suggested clearance for

service access: 20 in (50 cm) left hand side.

## **Key Information:**

Door hinges: Right Side External dimensions, Width: 45 3/4" (1162 mm) External dimensions, Depth: 42 " (1066 mm) External dimensions, Height: 70 5/8" (1794 mm) Net weight: 786 lbs (356.5 kg) Shipping width: 47 1/4" (1200 mm) Shipping depth: 45 1/4" (1150 mm) Shipping height: 79 1/8" (2010 mm) Shipping weight: 870 lbs (394.5 kg) Shipping volume: 97.94 ft3 (2.77 m3)