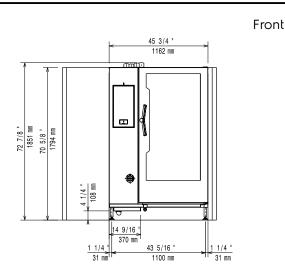

## **Key Information:**

Door hinges: Right Side External dimensions, Width: 45 3/4" (1162 mm) External dimensions, Depth: 42 " (1066 mm) External dimensions, Height: 70 5/8" (1794 mm) Net weight: 786 lbs (356.5 kg) Shipping width: 47 1/4" (1200 mm) Shipping depth: 45 1/4" (1150 mm) Shipping height: 79 1/8" (2010 mm) Shipping weight: 870 lbs (394.5 kg) Shipping volume: 97.94 ft3 (2.77 m3)