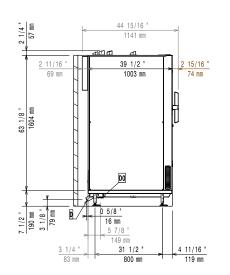

# **SkyLine ProS** Natural Gas Boilerless Cómbi Oven 202 120V

Side

CWI1 = Cold Water inlet

EI = Electrical connection

CWI2 = Cold Water Inlet 2

G = Gas connection

= Drain

DO = Overflow drain pipe

## **Key Information:**

Door hinges: Right Side External dimensions, Width: 45 3/4" (1162 mm) External dimensions, Depth: 42 " (1066 mm) External dimensions, Height: 70 5/8" (1794 mm) Net weight: 786 lbs (356.5 kg) Shipping width: 47 1/4" (1200 mm) Shipping depth: 45 1/4" (1150 mm) Shipping height: 79 1/8" (2010 mm) Shipping weight: 870 lbs (394.5 kg) Shipping volume: 97.94 ft3 (2.77 m3)